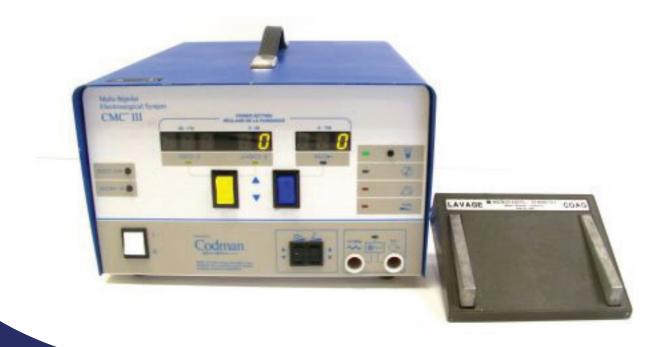

The Malis CMC-III System offers microprocessor control of an exclusive generated waveform.

## **Features**

- High Power and Micro Bipolar Cutting. Advantages of high power as well as micro bipolar cutting of a variety of tissues, with cutting similar to mono polar
- Unique Patented Waveform. Provides efficient, gentle coagulation of tissues whether bathed in body fluids or irrigation
- Dual Foot Pedal Capabilities. MALIS CMC-III Bipolar System provides an electric foot pedal with cut and coagulation capabilities
- Precise Fluid Delivery. The easy to use MALIS Irrigation Module 1000 Bipolar Electrosurgery Irrigator uses a peristaltic pump to deliver a consistent and repeatable rate of fluid to meet a wide range of surgeons needs