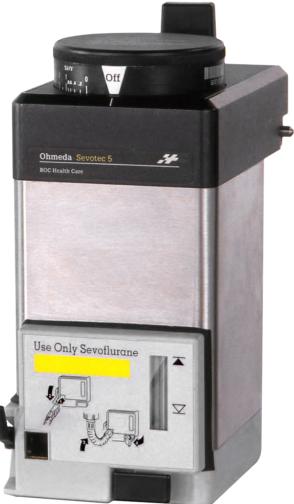

The **GE Datex Ohmeda Tec 5** Sevoflurane anesthesia vaporizers are designed for out of circuit use in continuous flow techniques of inhalation anesthesia. The Tec 5 is temperature, flow, and pressure compensated so that its output remains relatively constant despite cooling due to evaporation. The Tec 5 is designed to be used on Selectatec Series Mounted Manifolds.

## Features

- Weight: 7 kg / 15.43 lbs
- Dimensions (HxWxD): 25cm x 11cm x 16.4cm
- Liquid Capacity (Dry wick): 300 Milliliters
- Liquid Retained by Wick: 75 Milliliters
- Calibration: Vaporizers are calibrated at 21° C using an oxygen carrier gas at a flow of 5 liters/ minute and they are temperature, flow and pressure compensated within the specified operating range.