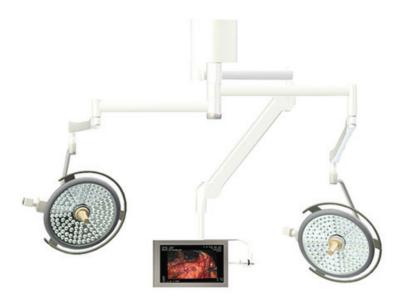

The PowerLED 500/500 surgical lights provide a combination of two powerful PowerLed 500 surgical lights. These lights offer a unique "always-in-focus" illumination with an exceptional depth of field. No need to reposition during operations.

## MAQUET Power LED 500/500 Surgical Light