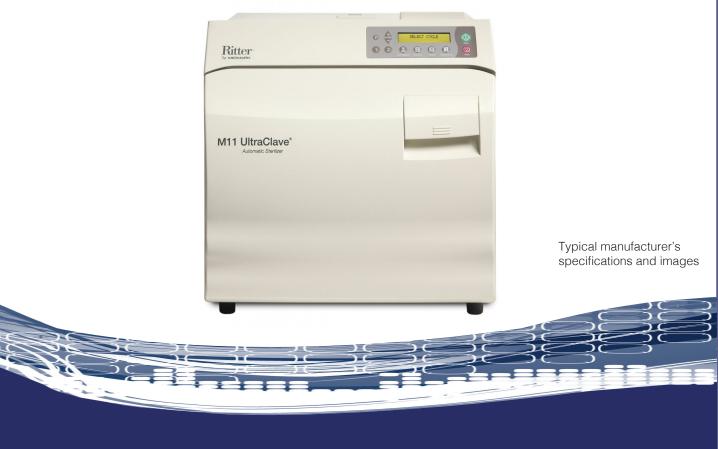

## Features:

Designed for fast, efficient sterilization of heat- and moisture-stable materials, prevacuum sterilizers are equipped with prevacuum, gravity, flash, express, leak test, and daily air removal test cycles.

## **Specifications:**

Dimensions:  $24 \times 36 \times 48$  inches  $(610 \times 914 \times 1219 \text{ MM})$ Pressure Chamber, Recessed Installation, Radial Arm Door, Printcon Controls, Integrated Thermal Array Recorder