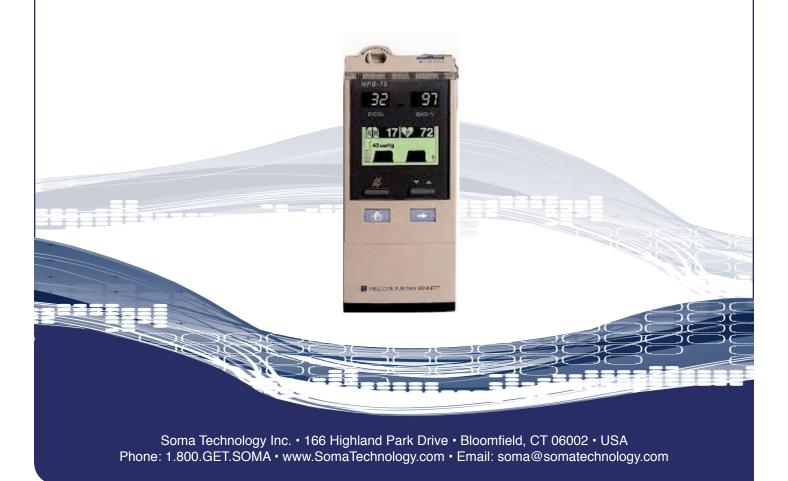

## **Nellcor NBP-75 Monitor**

Capnography For mechanically ventilated and spontaneously breathing patients. Full-featured capnography previously available only in much larger monitors. For use on intubated and nonintubated patients. Low sample flow rate of 50 mil/min allows monitoring on the widest range of patients, from neonates to adults. Patented Microstream™ technology and versatile range of FilterLine accessories enable CO2 monitoring even in challenging high-humidity environments. Innovative optical bench enhances stable, accurate measurements from a small sample. Capnographic waveforms and trends. Pulse Oximetry NPB-75 Trusted Nellcor pulse oximetry technology. Compatible with complete line of Nellcor adhesive and reusable sensors. Graphical trends and plethysmographic waveform.