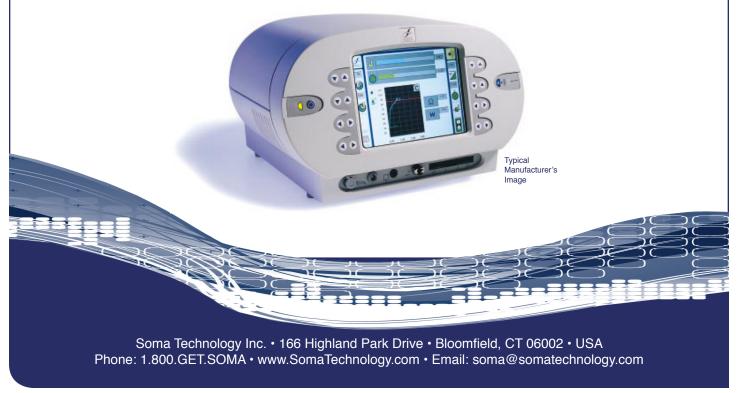

## **Features:**

The S2 control unit is the centerpiece of the Somnoplasty® System. It provides the control and information that is key to the precision, simplicity, and speed of the Somnoplasty procedure. Interactive screens guides through each step of the procedure and helps set parameters.

The large color screen displays real-time graphs, allowing the physician to monitor energy delivery, temperature, impedance, and time throughout the procedure. The S2 control unit combines the reliability and proven operating principles of the Somnoplasty System with a graphical user interface. The automated energy delivery system maintains tissue temperature at a level selected by the physician, providing continuous feedback and increased control.

Large color-coded graphs allow you to visualize the progress of the procedure. Real-time measurements of energy, time, and temperature are used by the automated algorithm to modulate power while maintaining the optimum tissue temperature. At the outset of each procedure, the maximum tissue temperature can be set, the energy or time required for the procedure, and the maximum power to be applied at any time. Easy-to-read symbols help each step of the procedure.