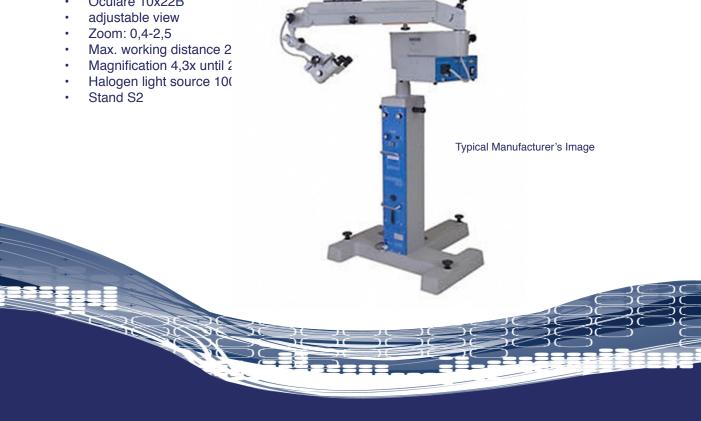

 $\mathsf{OPMI} \$$  1 FC symbolizes quality, precision and reliability. By helping define the field of microsurgery, the system has built its own legacy.

The manual system is easy to use and delivers high fidelity images with the legendary Carl Zeiss optics. The precise fine focus functionality and the brightness adjustment knob allow the surgeon to quickly and easily attain the ideal focus and illumination levels - in routine examinations and surgical procedures.

After completing the procedure, the system can be conveniently moved away from the operating field and automatically shut off by raising the surgical microscope arm upward into the stand-by position.

## **Features**

- Mobile OP-Microscope
- Oculare 10x22B

Soma Technology Inc. • 166 Highland Park Drive • Bloomfield, CT 06002 • USA Phone: 1.800.GET.SOMA • www.SomaTechnology.com • Email: soma@somatechnology.com